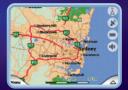

Predictive Keyboard for fast and simple input of your destination

Early Warning Safety System - Nationwide Coverage - Fixed Speed and Red-Light Camera Warning

Easy to Use, Touch screen Selection. Dynamic Voice and Visual guidance